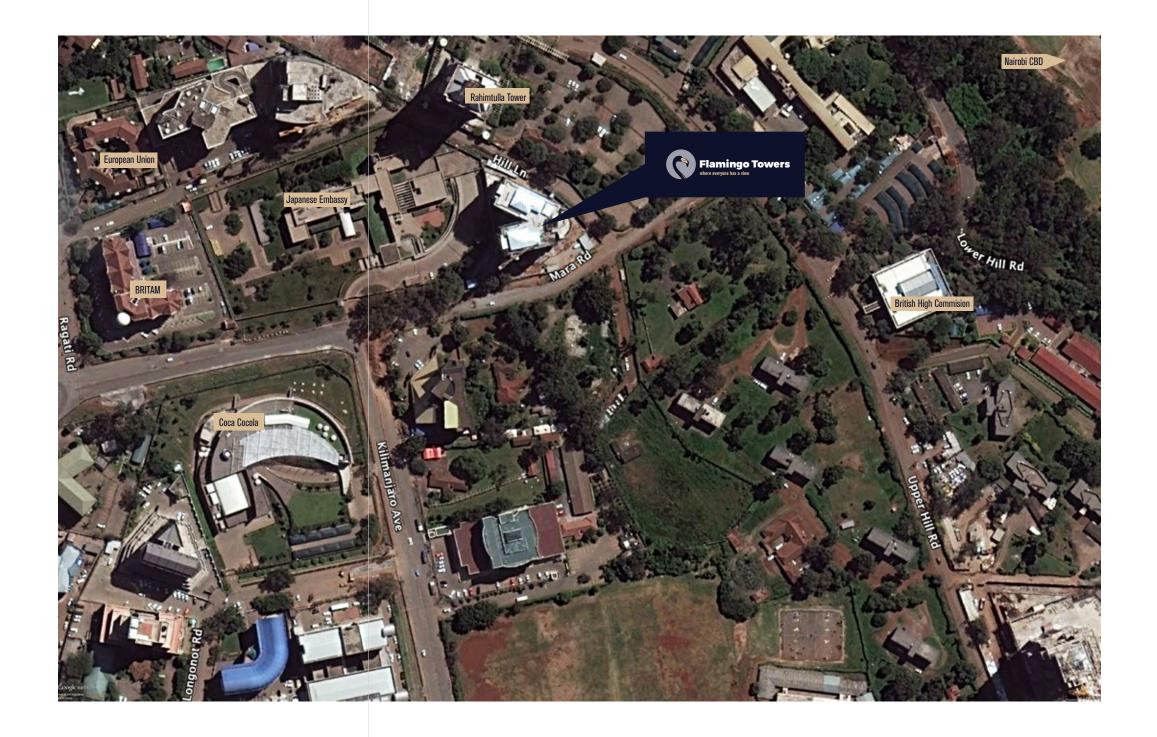

Some of the institutions which have chosen to base their East African Headquarters in Upper Hill include: The World Bank, Citibank, International Financial Corporation, Old Mutual, Britam, Coca Cola, and the Embassy of Japan.

Flamingo Towers is particularly well positioned benefiting from the enhanced security of neighbouring three major embassies, and quick access to both Mombasa road and Ngong road - and in extension two international airports