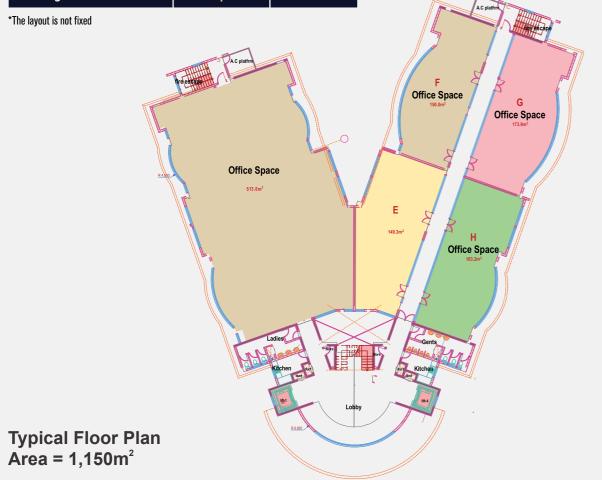

\*The layout is not fixed

First Floor Plan Area = 1,200m<sup>2</sup>

A.C platf

1A Office Space

Upperhill is widely known as Nairobi's financial hub and boasts a diverse multinational occupier base - ranging from global insurance and investment companies to foreign government embassies