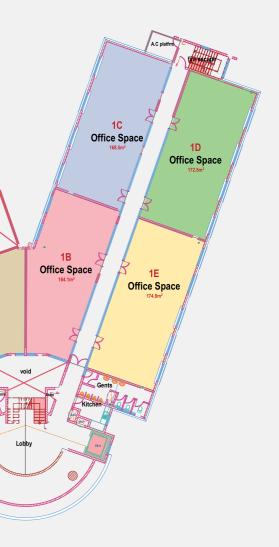

\*The layout is not fixed

First Floor Plan Area = 1,200m<sup>2</sup>

A.C platf

1A Office Space

Upperhill is widely known as Nairobi's financial hub and boasts a diverse multinational occupier base - ranging from global insurance and investment companies to foreign government embassies