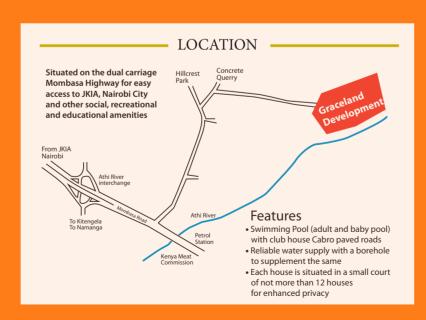

Located on a 24 acre piece of land situated along Mombasa Road and a short distance after JKIA with a frontage along Athi River.

This property is unique in that it's size and location creates a sense of privacy and serenity with views of beautiful acacia trees and large expanses of open grasslands.

It takes approximately 25 minutes to drive from the city Centre to Graceland Athi River along the new Mombasa road that makes it a fast and scenic drive.

MORTGAGE FINANCE AVAILABLE FROM:

S&L MORTGAGES

- DEVELOPER AND SELLING AGENT